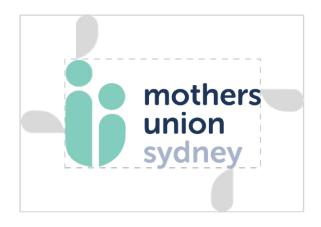

### **Clearance Zone**

Clear space defines the Mothers Union Sydney logo from any surrounding text or graphical elements. This space allows the logo to stand on its own and create an effective visual impression. In cases where space is limited the minimum amount of clear space required is proportionate to the logo size. The minimum clear space is derived from the height of the letters in the logotype. Please refer to the example.