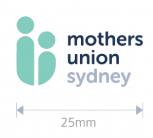

### **Sizing Restrictions**

Logo sizing has a direct impact on the legibility of the Mothers Union Sydney logo. Consistency in sizing ensures uniformity/standardisation throughout all Mothers Union Sydney branded material. Care must be taken when applying the Mothers Union Sydney logo to printed and digital documents, the logo should never be overpowering (too large) nor should it be understated (too small).

In general, for print and web-based media the logo should appear at least 25mm wide. Exceptions to these size guidelines are limited to tradeshow exhibits, T-shirts, embroidery, fleet and factory/office signage.