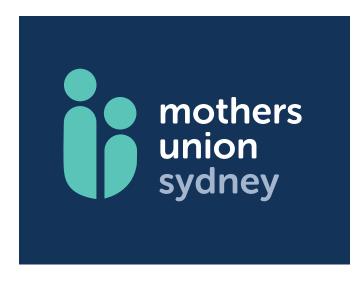

## **Standard Logo**

This is the main logo.

Most preferred usage: inversed standard logo over classic blue.

Third preferred usage: standard logo over white.

(for second and last preferences, see next page)