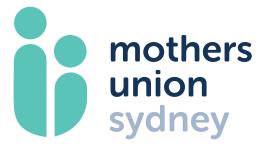

## Portrait Logo

The logo also comes in a portrait version.

Second most preferred usage: inversed portrait logo over classic blue.

Fourth and last most preferred usage: portrait logo over white.

(for first and third preferences, see previous page)