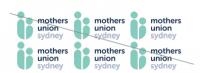

### **Clearance Zone**

Clear space defines the Mothers Union Sydney logo from any surrounding text or graphical elements. This space allows the logo to stand on its own and create an effective visual impression. In cases where space is limited the minimum amount of clear space required is proportionate to the logo size. The minimum clear space is derived from the height of the letters in the logotype. Please refer to the example.

### **Sizing Restrictions**

Logo sizing has a direct impact on the legibility of the Mothers Union Sydney logo. Consistency in sizing ensures uniformity/standardisation throughout all Mothers Union Sydney branded material. Care must be taken when applying the Mothers Union Sydney logo to printed and digital documents, the logo should never be overpowering (too large) nor should it be understated (too small).

In general, for print and web-based media the logo should appear at least 25mm wide. Exceptions to these size guidelines are limited to tradeshow exhibits, T-shirts, embroidery, fleet and factory/office signage.